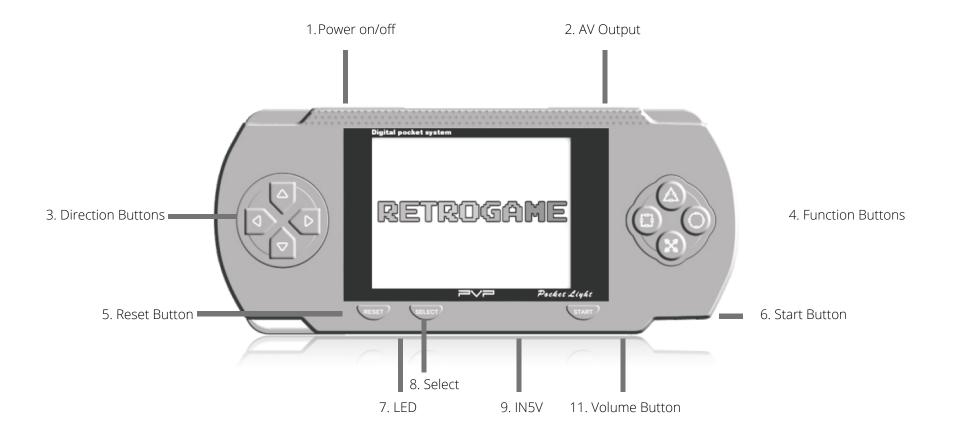

### **Game Key Description**

#### **Function Description**

- 1. **Power** For portable play, please fully charge your gamer prior to use (~2.5 hours). Charge cable included in box. Power via built in rechargeable battery OR directly use adapter DC5V output to supply power (not provided). On/off button is located on top of unit.
- 2. **AV Output Connect to TV** For play on your TV screen, connect AV cables (provided) from AV output port on your gamer to your TV.
- 3. **Direction Buttons** navigate menu and game play via direction buttons.
- 4. **Function Buttons** Due to large range of games included from different game suppliers, the function buttons vary per game. We suggest playing game a few times first to familiarise yourself with button features per game. eg. jump, attack etc
- 5. **Reset** press button to reset the screen on your gamer.
- 6. **Start** after selecting your game from game menu, press start button.
- 7. **LED** working indicator
- 8. **Select** scroll through menu then push select button to choose game.
- 9. **INV5V** insert charge cable to charge battery.
- 10. **Volume** Control. Press up or down to increase/decrease game music.