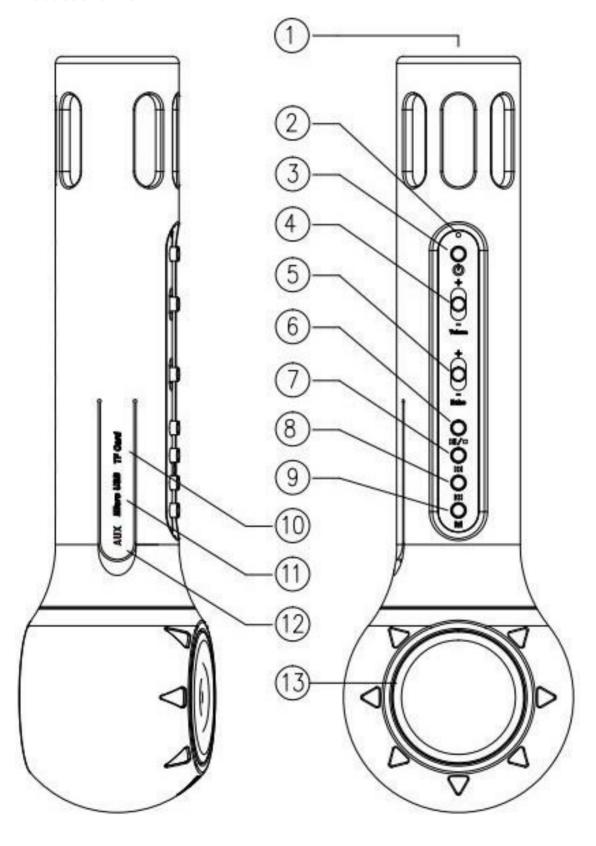

### Product overview

| 1. Microphone         | Note: To achieve best sound quality it is important      |
|-----------------------|----------------------------------------------------------|
|                       | to hold the microphone close (max. 5cm) to your          |
|                       | mouth.                                                   |
| 2. Indicator          | *The blue working indicator light turns on when the      |
|                       | unit powers on.                                          |
|                       | *In Bluetooth mode, the blue working indicator           |
|                       | blinks quickly. It remains illuminated after pairing     |
|                       | successfully.                                            |
|                       | *The blue working indicator blinks slowly when the       |
|                       | unit is playing music. It remains on when paused.        |
|                       | *The red charging indicator light remains on when        |
|                       | the unit is being charged. Once it is fully charged,     |
|                       | indicator light turns off.                               |
| 3. Power on/off       | Long press the key for 2 seconds to turn on/off the      |
|                       | microphone. The blue indicator light turns on when       |
|                       | the unit powers on.                                      |
| 4. Volume control     | Increase (+) or decrease (–) the volume of the MIC.      |
|                       | If the control is set to Off (total to –) the microphone |
|                       | is muted.                                                |
| 5. Echo control       | Set echo effect (+ more echo) / (– less echo)            |
| 6. Play/Pause         | Short press to play or pause.                            |
| 7. Back/Last track    | Short press to go back to last track                     |
| 8. Forward/Next track | Short press to move to next track                        |
| 9. Mode button        | Short press to transfer mode: Bluetooth , TF             |
|                       | card/AUX                                                 |
|                       |                                                          |
| 10.TF Card Connector  | Insert TF card for music play                            |
| 11.Micro USB Charging | Plug in provided charge cable to charge karaoke          |
| connector             | microphone                                               |
| 12. Aux Connector     | Aux in port                                              |
| 13. Speaker           | Music streams from speaker                               |
|                       |                                                          |